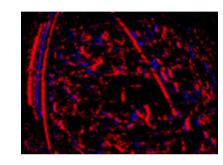

## **Application Example (I): Infrastructure Scanning**

3D Reconstruction for Context – HD Visual Contrast for Detection.