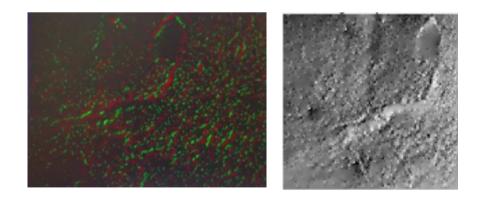

## **Application Example (I): Infrastructure Scanning**

3D Reconstruction for Context – HD Visual Contrast for Detection.