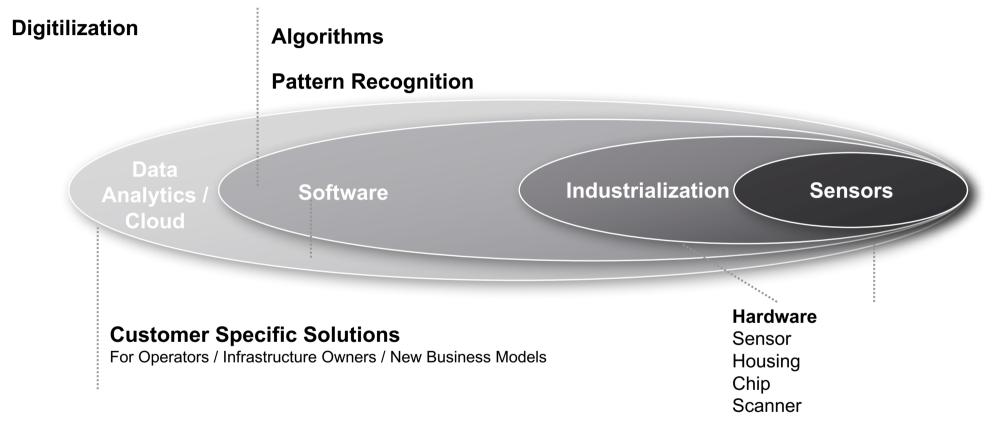

## **Application Example (I): Infrastructure Scanning** From Hardware through Software to Solution.

### **Raw Data Processing and Data Processing**